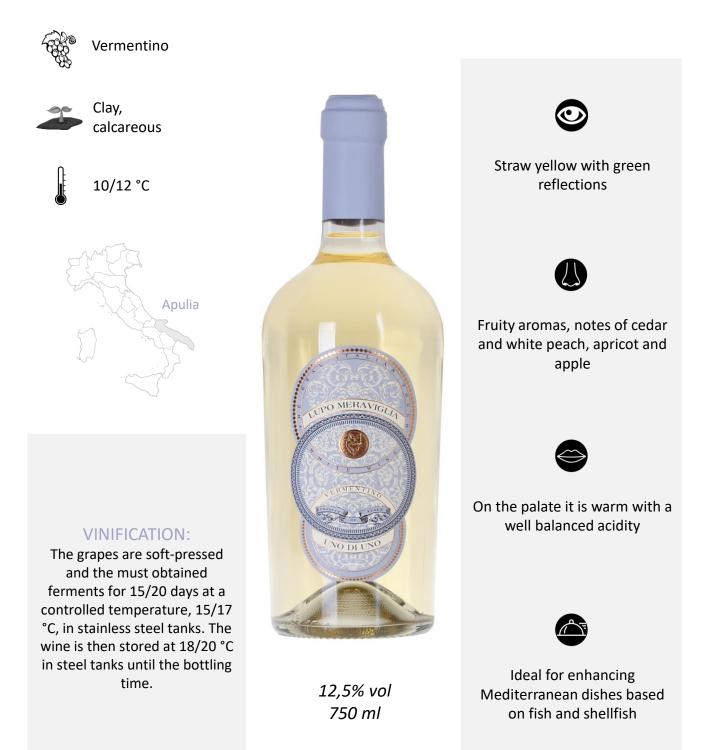

r everyone, the right choice for every palate.

#### BRAND

The wolf under a holm oak is the emblem of the city of Lecce, located just behind our «Masseria». Uno di Uno refers to the local Vermentino varietal, that, wisely vinificated, gives unique feelings.

#### DESIGN

Details make all the difference! A rich and sophisticated design with a distinctive style.

#### WINE STYLE

Great personality that combines the qualities of structure and concentration with great pleasantness and drinkability.

#### APULIA REGION

The climate is warm and temperate, with abundant rainfall throughout the year. In summer, the African winds cause a rapid and marked rise in temperatures with significant temperature fluctuations.



O MERAVIGI









## LUPO MERAVIGLIA

### UNO DI UNO PUGLIA IGT VERMENTINO