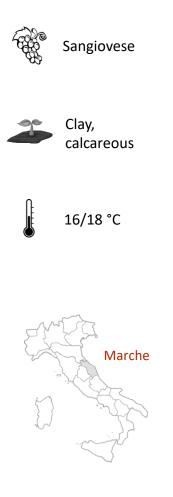

# WINE STYLE

Intense wine with a vinous and intriguing flavour on the palate; dry and soft, pleasantly long in the end.

Classic Mediterranean climate with warm, dry summers and mild and rainy winters. In winter, despite the mitigating presence of the sea, cold spells from the Balkans can occur, with snow also along the coasts

#### VINIFICATION:

The harvested and destemmed grapes have been vinified with 7/8 days of maceration in order to extract colour and structure. The alcoholic and malolactic fermentation are made in steel tanks at a controlled temperature 25/27 °C