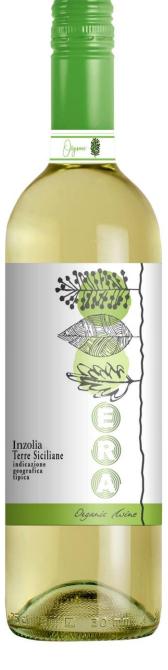

# INZOLIA TERRE SICILIANE IGT, ORGANIC WINE

Era, a line of mono varietal organic wines made with grapes from indigenous vines to emphasize the multi-territorial approach that embraces all of Italy.

#### **DESIGN**

Fresh, straightforward; the wine label design, which features simple and intuitive references to nature, is just as captivating as the wine.

# INZOLIA TERRE SICILIANE IGT ORGANIC WINE

Inzolia

Clay, calcareous

10/12 °C

13% vol 750 ml

Straw yellow colour

A distinctive fruity bouquet

Full bodied flavour

Ideal with fish courses