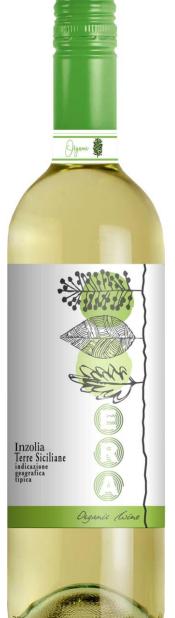

# INZOLIA TERRE SICILIANE IGT, ORGANIC WINE

Era, a line of mono varietal organic wines made with grapes from indigenous vines to emphasize the multi-territorial approach that embraces all of Italy.

#### **DESIGN**

Fresh, straightforward; the wine label design, which features simple and intuitive references to nature, is just as captivating as the wine.

13% vol 750 ml

Straw yellow colour

A distinctive fruity bouquet

Full bodied flavour

Ideal with fish courses