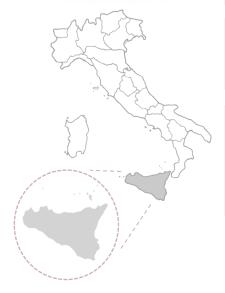

#### SICILY REGION

Sicily, the "land of the sun", has a Mediterranean climate along the coasts. In the inland areas instead the climate becomes slightly more continental at hilly levels, with moderately cold winters and hot summers.

# INZOLIA TERRE SICILIANE IGT ORGANIC WINE

Inzolia

Clay, calcareous

10/12 °C