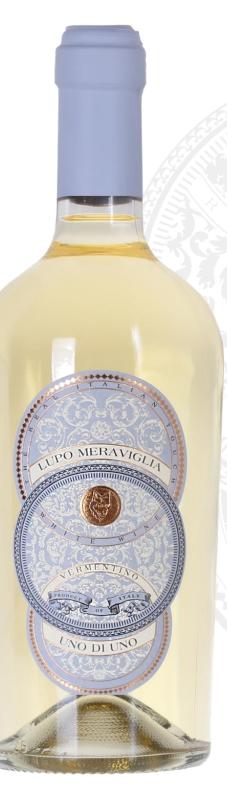

## LUPO MERAVIGLIA

## **UNO DI UNO VERMENTINO PUGLIA IGT**

| Grapes:          | Vermentino                                                                                                                                                                                              |
|------------------|---------------------------------------------------------------------------------------------------------------------------------------------------------------------------------------------------------|
| Appellation:     | PUGLIA IGT                                                                                                                                                                                              |
| Production area: | Apulia Region                                                                                                                                                                                           |
| Climate:         | The climate is warm and temperate, with significant<br>rainfall all year round. During the summer the African<br>winds cause rapid and marked rise of the thermometer<br>and high temperature variation |
| Harvest:         | End September                                                                                                                                                                                           |
| Storage time:    | 2 years                                                                                                                                                                                                 |
| Bottle size:     | 750 ml                                                                                                                                                                                                  |
| Serving temp.:   | 10/12 °C                                                                                                                                                                                                |
| Alcohol content: | 12,5% Vol                                                                                                                                                                                               |

Straw yellow with green reflections

Fruity aromas, notes of cedar and white peach, apricot and apple

On the palate it is warm with a well balanced acidity

Ideal for enhancing Mediterranean dishes based on fish and shellfish.